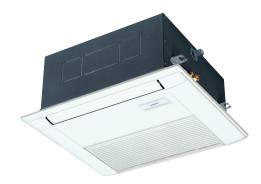

#### **Indoor Unit: 1 Way Air Discharge**

Building Life.

| Approval:     |
|---------------|
| Date:         |
| Construction: |
| Unit #:       |
| Drawing #:    |
|               |
|               |

Parts Warranty: 1 Year
Built in Drain Pump
Washable Filter
Wired, Wireless or Simple Remote Option
Remote Sensor Option